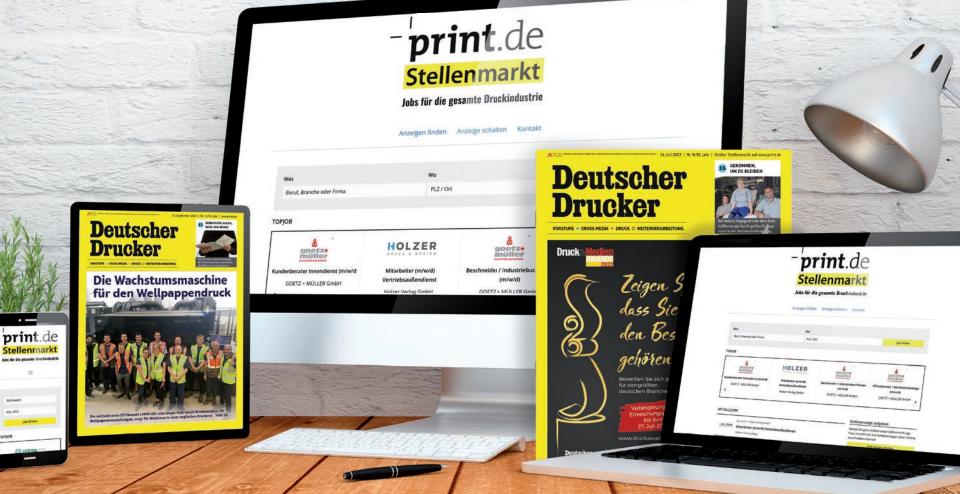

# **BENEFITS**

The trade portal print.de and trade magazine Deutscher Drucker are the most renowned and wide-reaching trade publications within the Germanspeaking printing industry. With a job advertisement on jobs.print.de, you can reliably reach specialists and managers in all segments of the printing branch.

Professionals in publication printing, advertising technology and in largeformat digital printing, as well as packaging and label printing, regularly rely on the information offered in print, online and at events. Reap the benefits from the high attention of the market-leading trade publications and place your job ads in the industry's largest job market on print.de and Deutscher Drucker!

For job seekers in the printing branch, there's simply no way around the print.de/Deutscher Drucker job market!

As an employer, you can benefit from many further features and benefits:

- You reach a purely professional target group without wastage, with maximum reach across all channels– Online, mobile and print!
- First-class performance values of newsletters, websites and print
- Easy, comfortable and fast placement of job ads with automatic verification and quality assurance
- High price price/performance effectiveness